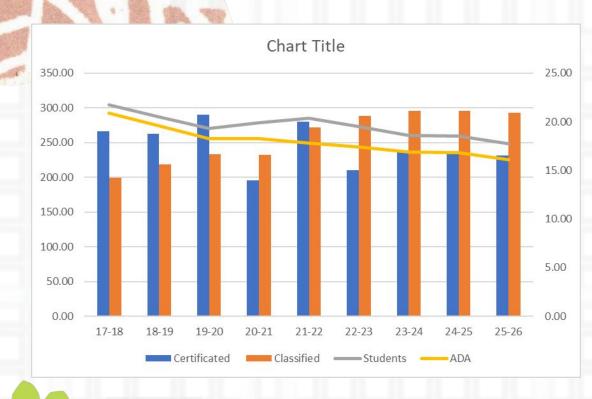

# Multi-year Projections

| Description                                      | Resource Object |              | 2023-24      | 3            |              | 2024-25      |                                         |              | 2025-26      |              |
|--------------------------------------------------|-----------------|--------------|--------------|--------------|--------------|--------------|-----------------------------------------|--------------|--------------|--------------|
|                                                  |                 | Unrestricted | Restricted   | Total        | Unrestricted | Restricted   | Total                                   | Unrestricted | Restricted   | Total        |
| LCFF Sources                                     | 8010-8099       | 3,377,327.00 | 0.00         | 3,377,327.00 | 3,413,239.00 | 0.00         | 3,413,239.00                            | 3,661,819.00 | 0.00         | 3,661,819.00 |
| Federal Revenue                                  | 8100-8299       | 0.00         | 632,651.00   | 632,651.00   | 0.00         | 356,515.00   | 356,515.00                              | 0.00         | 153,968.00   | 153,968.00   |
| Other State Revenue                              | 8300-8599       | 57,952.00    | 604,021.00   | 661,973.00   | 51,950.00    | 446,011.00   | 497,961.00                              | 56,614.00    | 447,410.00   | 504,024.00   |
| Other Local Revenue                              | 8600-8799       | 46,192.00    | 189,282.00   | 235,474.00   | 80,717.00    | 155,152.00   | 235,869.00                              | 80,717.00    | 155,152.00   | 235,869.00   |
| Total Revenues                                   |                 | 3,481,471.00 | 1,425,954.00 | 4,907,425.00 | 3,545,906.00 | 957,678.00   | 4,503,584.00                            | 3,799,150.00 | 756,530.00   | 4,555,680.00 |
| Expenditures                                     | 0.00            |              | 11 11        |              |              |              |                                         |              |              |              |
| Certificated Salaries                            | 1000-1999       | 1,268,314.00 | 226,699.00   | 1,495,013.00 | 1,280,039.00 | 233,248.00   | 1,513,287.00                            | 1,244,718.00 | 236,947.00   | 1,481,665.00 |
| Classified Salaries                              | 2000-2999       | 741,777.00   | 208,729.00   | 950,506.00   | 757,571.00   | 212,386.00   | 969,957.00                              | 755,940.00   | 215,086.00   | 971,026.00   |
| Employee Benefits                                | 3000-3999       | 709,937.00   | 343,254.00   | 1,053,191.00 | 765,732.00   | 209,124.00   | 974,856.00                              | 757,568.00   | 212,224.00   | 969,792.00   |
| Books and Supplies                               | 4000-4999       | 131,594.00   | 75,164.00    | 206,758.00   | 78,594.00    | 61,164.00    | 139,758.00                              | 78,594.00    | 61,164.00    | 139,758.00   |
| Services and Other Operating                     | ng 5000-5999    | 588,319.00   | 317,555.00   | 905,874.00   | 594,639.00   | 280,270.00   | 874,909.00                              | 600,685.00   | 280,270.00   | 880,955.00   |
| Capital Outlay                                   | 6000-6999       | 53,000.00    | 255,000.00   | 308,000.00   | 0.00         | 0.00         | 0.00                                    | 0.00         | 0.00         | 0.00         |
| Transfers of Indirect                            | 7100-7299       |              |              |              |              |              | 100000000000000000000000000000000000000 |              |              | - 11         |
| Costs)                                           | 7400-7499       | 28,272.00    | 82,469.00    | 110,741.00   | 27,514.00    | 82,469.00    | 109,983.00                              | 28,603.00    | 82,469.00    | 111,072.00   |
| Other Outgo - Transfers of Indirect Cr 7300-7399 |                 | (91,449.00)  | 77,658.00    | (13,791.00)  | (85,341.00)  | 77,658.00    | (7,683.00)                              | (85,341.00)  | 77,658.00    | (7,683.00)   |
| Total Expenditures                               |                 | 3,429,764.00 | 1,586,528.00 | 5,016,292.00 | 3,418,748.00 | 1,156,319.00 | 4,575,067.00                            | 3,380,767.00 | 1,165,818.00 | 4,546,585.00 |
| Excess (Deficiency) of Revenu                    | ies Over        | 51,707.00    | (160,574.00) | (108,867.00) | 127,158.00   | (198,641.00) | (71,483.00)                             | 418,383.00   | (409,288.00) | 9,095.00     |